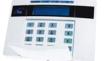

Programming of the EURO mini is the same as the EURO MERIDIAN panels so this is the perfect alternative for your smaller installations.

The slim contemporary LCD keypad with full English text operates the EURO mini and up to 4 of these keypads can be connected to a system.

**Contemporary LCD Keypad** 