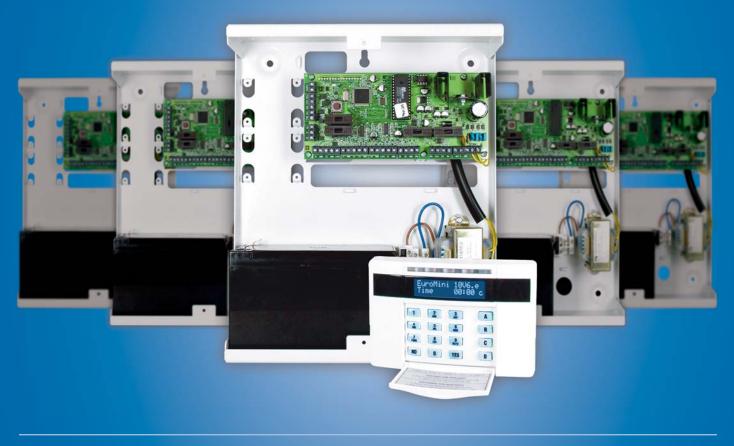

# EURO miniature

10 EOL inputs (zones)

10 EoL inputs | Up to 7 programmable outputs | On-board diagnostics | Intelligent set | 1A Power supply

The EURO **mini** is the latest addition to the EURO-MERIDIAN family of control panels which have been designed to meet the demands of end users and installers facing the challenges of the 21st century.

The EURO **mini** is the ideal solution for your EN 50131-1 Grade 2x domestic and small commercial installations.

EN 50131-1 Grade 2x

The EURO mini, 10 input (zone) control panel offers the reassurance and peace of mind for protecting your customer's property whilst meeting all the relevant standards.

Programming of the EURO mini is the same as the EURO MERIDIAN panels so this is the perfect alternative for your smaller installations.

The slim contemporary LCD keypad with full English text operates the EURO mini and up to 4 of these keypads can be connected to a system.