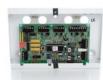

# EURO miniature

10 EOL inputs (zones)

10 EoL inputs | Up to 7 programmable outputs | On-board diagnostics | Intelligent set | 1A Power supply

The EURO **mini** is the latest addition to the EURO-MERIDIAN family of control panels which have been designed to meet the demands of end users and installers facing the challenges of the 21st century.

### Specification:

| End Station inputs   | 10 EoL or<br>9 Double Pole |
|----------------------|----------------------------|
|                      |                            |
| Programmable outputs |                            |
|                      |                            |
| Power supply unit    | 1A                         |