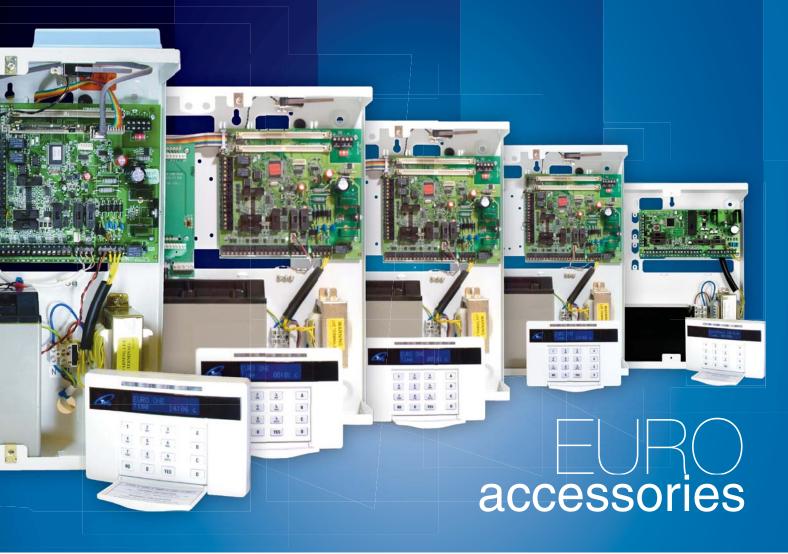

NEW!

Castle Care-Tech Ltd. First Floor, 6 Bracknell Beeches, Old Bracknell Lane West, Bracknell, Berkshire, RG12 7BW T 01344 469 479 E sales@castle-caretech.com W www.castle-caretech.com

- 76 Inputs
- Emizon 21 enabled
- IP and GPRS modules LCD Prox Keypad

- 76 EoL & iD inputs Expandable to 280 inputs
- LCD Prox Keypad
- STU footprint

.

•

- 44 EoL & iD inputs
- Expandable to 280 inputs
- LCD Prox Keypad •
- STU footprint

- 28 EoL & iD inputs Expandable to 280 inputs
- •